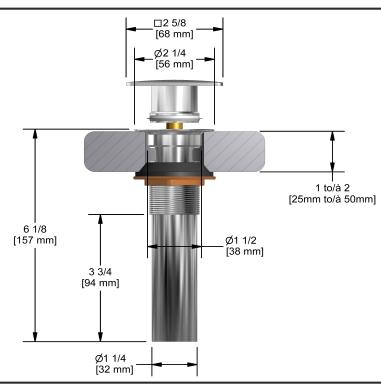

Lavatory push drain with overflow **DB140** 



# **Specifications**

## **Descriptions**

- Ø11/4" tail piece
- Push drain
- Square cap

### Available colors

• C : Chrome

#### **Certifications**

- ASME A112.18.1
- CMR248 Approval
- CSA B125.2

CUPC®



Sizes, models and finishes may differ from thoses presented.

#### Warranty

This Riobel Inc. product you have purchased carries a Limited Lifetime Warranty on the chrome, PVD finish, blacks and all working parts and is guaranteed from the initial purchase date against all manufacturing defects. All other finishes, including plastic components, are guaranteed for one year. All electric and/or electronic parts are covered by a 5-year limited warranty. The warranty offered on our products will be honored only if the installation is performed by a certified master plumber.

#### **Customer Care**

Phone (800) 777 - 9762 | Email: customercare@houseofrohl.com | Website: houseofrohl.com/support/contact-us

Consult your local House of Rohl showroom for additional information and specifications.